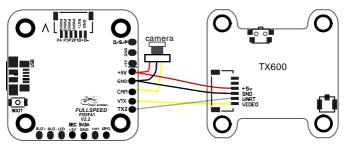

e Channel. Short press for 1x to switch Channel.
- 2. Press & hold the button for 5s after step1 to adjust Band. Green LED will flash 3x & show the Band. Short press for 1x to switch Band.
- 3. Press & hold the button for 5s after step2 to adjust Power. Blue LED will flash 3x & show the Power. Short press for 1x to switch Power. (Only to unlock the transmitter so the power select mode can be accessible.)
- 4. Press & hold the button for 5s after setp3 to save setting. All LED will flash for 3x to show the Channel, Band & Power.

5V.



## Warning

Red area on frequency table is locked area! Please

follow your local laws and regulations .

Long press for 20s to unlock or reset all set

up .Please re-power after unlocking.

We suggest the VTX and Camera work on the same

## Pin assignment



#### Precautions for use:

-Input voltage must be kept + -right

-Please choose antenna with good VSWR and DB if you replace, to get far transmission distance

### Features:

- 25/100/200/400/600mw switchable
- Lightweight designed
- Build-in PIT mode
- Smart port
- Frequency lock on
- Clean fliltering , interference rejection ablity
- Won't interfere with other VTX while it's powering up in different frequency